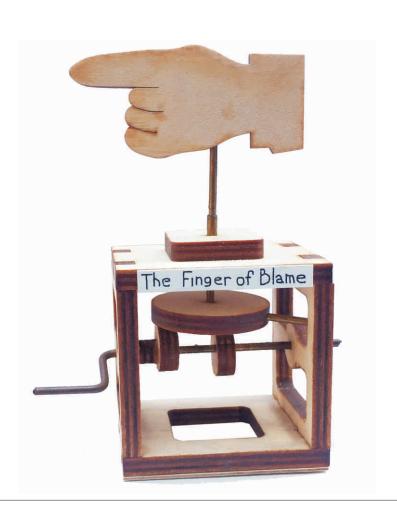

Year: 2002

Materials: wood, metal

Dimens. (cm): 16,0 x 9,0 x 17,0

Cover: Cardboard box Working condition: Good

Movement: Manual

Video: https://youtu.be/hqUSUj1jrTg

**Artist: Marc Horowitz** 

Title: The Finger of Blame

Collection: Automata MAM inventory No. 2-44

Progressive by artist: 26-01

Year: 2002

Materials: wood, metal

Dimens. (cm): 6,5 x 5,0 x 12,0

Cover: Cardboard box Working condition: Good

Movement: Manual

Video: https://youtu.be/hqUSUj1jrTg