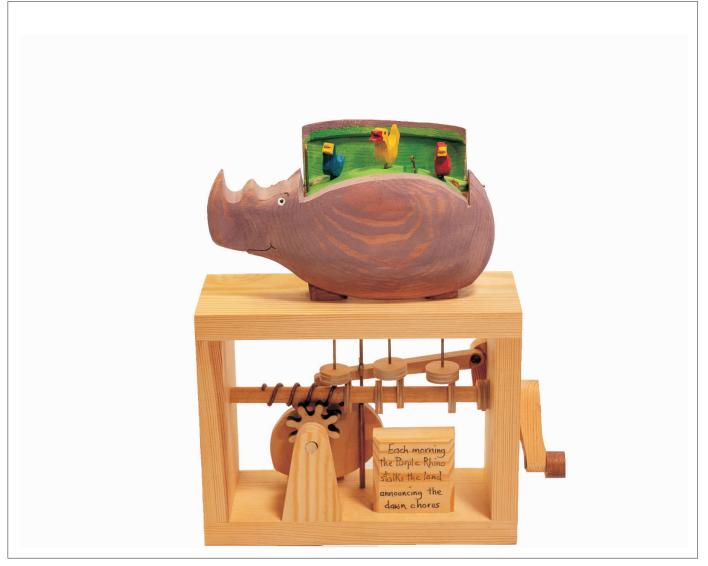

Dimens. (cm): 17,0 x 10,0 x 33,0

Cover: Cardboard box Working condition: Good

Movement: Manual

Video: https://youtu.be/hqUSUj1jrTg

Artist: Neil Hardy Title: Purple Rhino Collection: Automata

MAM inventory No. 2-33