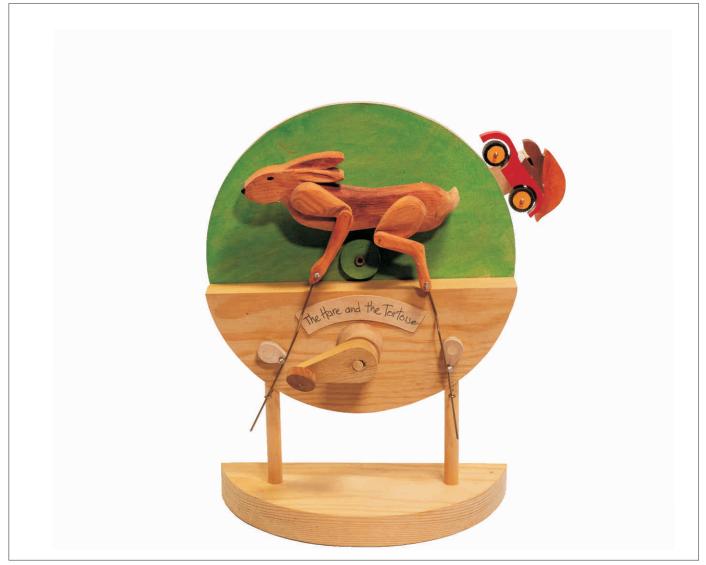

Title: The Hare and the Tortoise

Collection: Automata

MAM inventory No. 2-27

Progressive by artist: 04-19

Year: 2007

Materials: wood

Dimens. (cm): 20,0 x 30,0 x 10,0

Cover: Cardboard box Working condition: Good