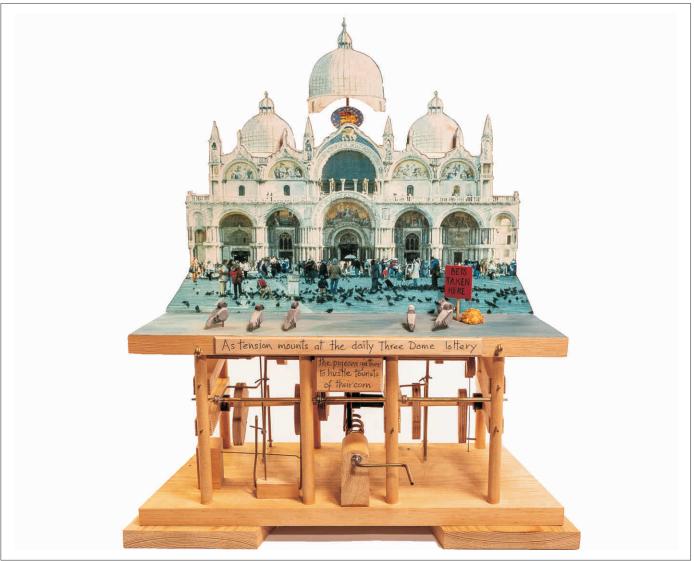

Movement: Manual

Video: https://youtu.be/hqUSUj1jrTg

Title: Venice

Collection: Automata

MAM inventory No. 2-20

Progressive by artist: 04-31

Year: 2015

Materials: wood