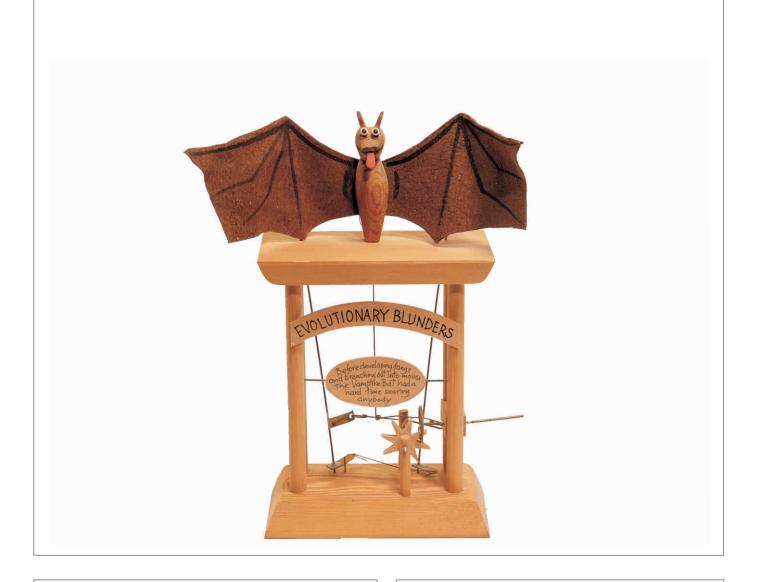

Progressive by artist: 04-14

Year: 2001

Materials: wood

Dimens. (cm): 14,0 x 7,0 x 20,0

Cover: Cardboard box Working condition: Good

Movement: Manual

Video: https://youtu.be/hqUSUj1jrTg

Artist: Neil Hardy Title: Vampire Bat Collection: Automata

MAM inventory No. 2-40

Progressive by artist: 04-44

Year: 1996

Materials: wood

Dimens. (cm): 13,0 x 6,5 x 23,5

Cover: Cardboard box Working condition: Good

Movement: Manual

Video: https://youtu.be/hqUSUj1jrTg