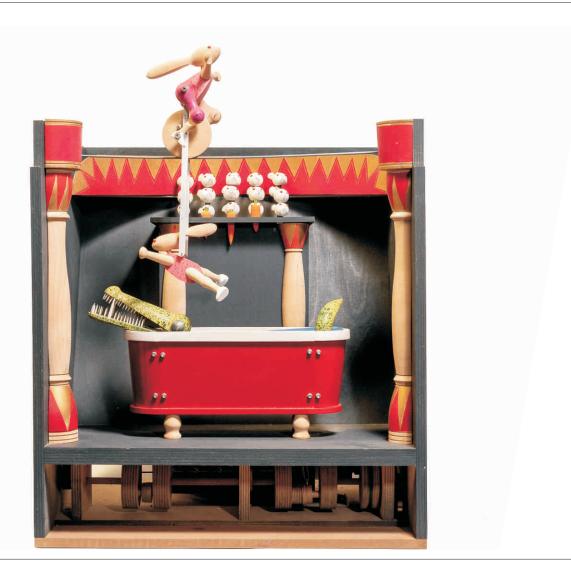

Progressive by artist: 16-01

Year: 2004

Materials: wood, metal.

Dimens. (cm): 80,0 x 24,0 x 55,0

Cover: Cardboard box Working condition: Good

Movement: Manual

Video: https://youtu.be/hqUSUj1jrTg

Artist: Malcolm Brook Title: Hareyscarey's 1 Collection: Automata

MAM inventory No. 2-2

Progressive by artist: 16-02

Year: 2004

Materials: wood, metal.

Dimens. (cm): 42,0 x 37,0 x 47,0

Cover: Cardboard box Working condition: Good

Movement: Manual

Video: https://youtu.be/hqUSUj1jrTg