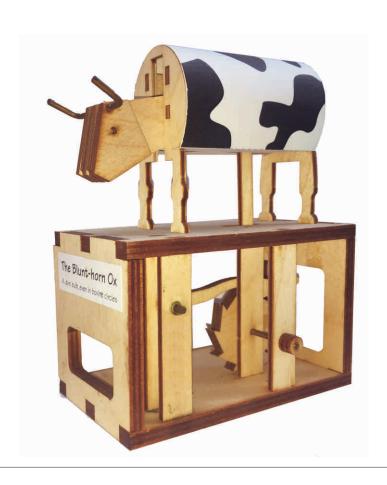

Artist: Marc Horowitz
Title: The Blunt-horn Ox
Collection: Automata

MAM inventory No. 2-45

Progressive by artist: 26-02

Year: 2002

Materials: wood, metal

Dimens. (cm): 11,0 x 6,0 x 14,0

Cover: Cardboard box Working condition: Good