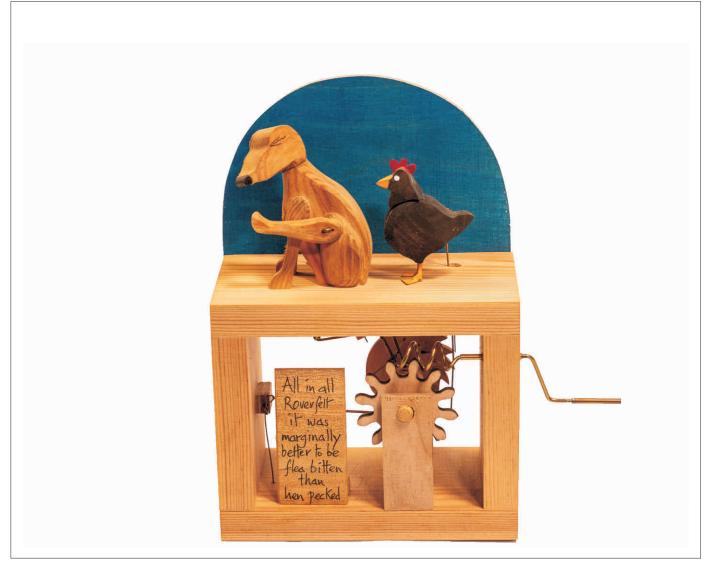

Cover: Cardboard box Working condition: Good

Movement: Manual

Video: https://youtu.be/hqUSUj1jrTg

Title: Hen Pecked Dog Collection: Automata

MAM inventory No. 2-38

Progressive by artist: 04-18

Year: 2001

Materials: wood