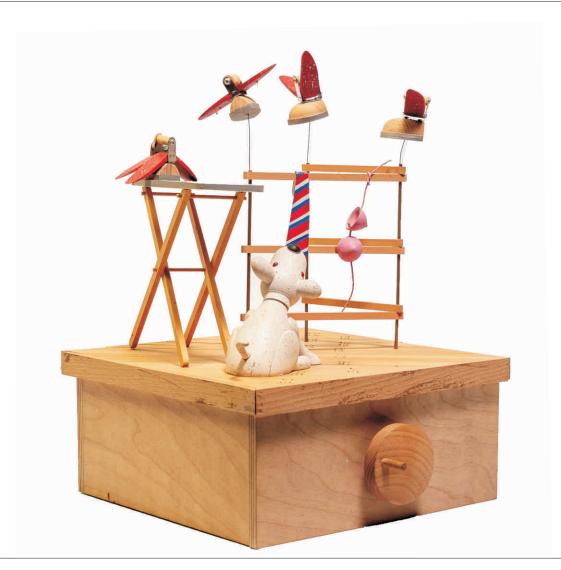

Dimens. (cm): 43,0 x 35,0 x 22,0

Cover: Cardboard box Working condition: Good

Movement: Manual

Video: https://youtu.be/hqUSUj1jrTg

Title: Heroes of a scrambled world

Collection: Automata

MAM inventory No. 2-5

Progressive by artist: 16-05

Year: 2004

Materials: wood, metal.

Dimens. (cm): 27,0 x 27,0 x 38,0

Cover: Cardboard box Working condition: Good

Movement: Manual

Video: https://youtu.be/hqUSUj1jrTg

Title: Bee