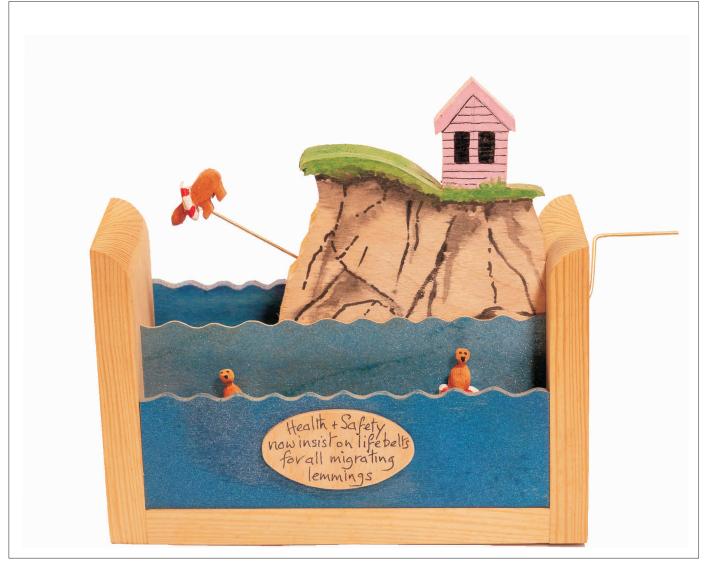

Year: 2007

Materials: wood

Dimens. (cm): 14,0 x 10,0 x 31,0

Cover: Cardboard box Working condition: Good

Movement: Manual

Video: https://youtu.be/hqUSUj1jrTg

Artist: Neil Hardy Title: Lemmings

Collection: Automata

MAM inventory No. 2-26

Progressive by artist: 04-36

Year: 2015

Materials: wood

Dimens. (cm): 17,5 x 8,0 x 17,0

Cover: Cardboard box Working condition: Good

Movement: Manual

Video: https://youtu.be/hqUSUj1jrTg