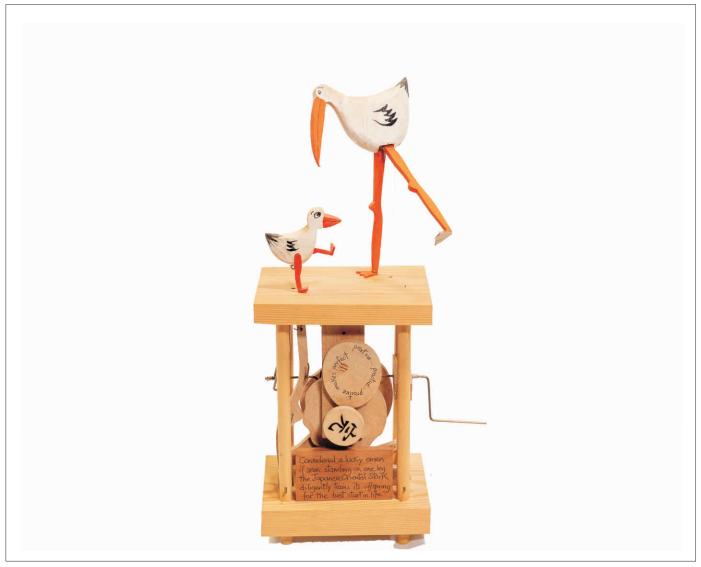

Movement: Manual

Video: https://youtu.be/hqUSUj1jrTg

Title: Japanese Oriental Stork

Collection: Automata

MAM inventory No. 2-32

Progressive by artist: 04-13

Year: 2001

Materials: wood