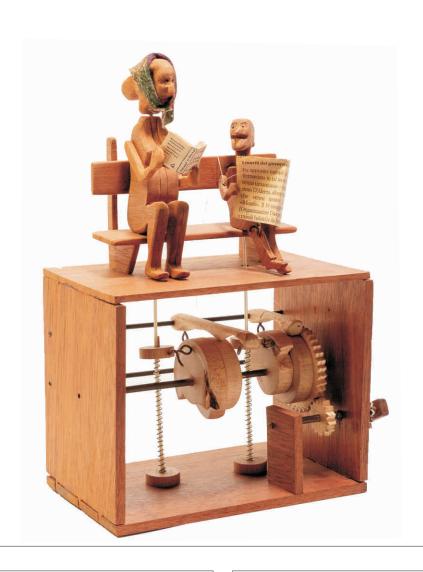

Movement: Manual

Video: https://youtu.be/hqUSUj1jrTg

Artist: Luca De Pascalis

Title: The bench

Collection: Automata

MAM inventory No. 2-11

Progressive by artist: 07-04

Year: 2002