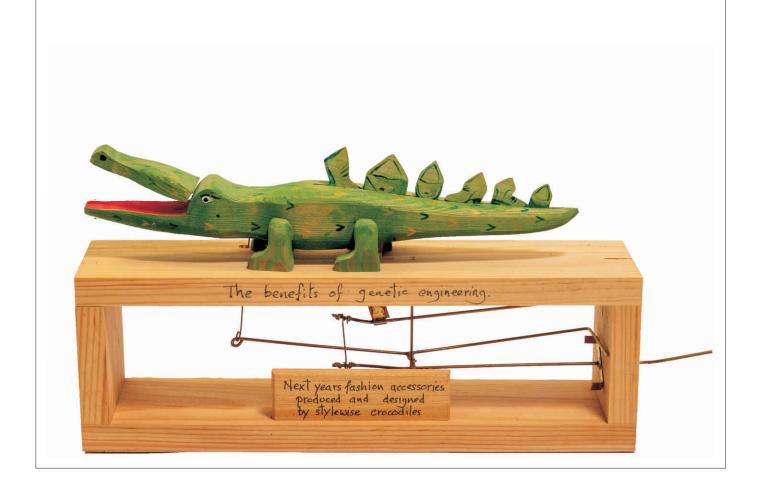

Movement: Manual

Video: https://youtu.be/hqUSUj1jrTg

Artist: Neil Hardy Title: Crocodile

Collection: Automata

MAM inventory No. 2-36

Progressive by artist: 04-21

Year: 2001

Materials: wood

Dimens. (cm): 33,0 x 17,0 x 7,0

Cover: Cardboard box Working condition: Good

Movement: Manual

Video: https://youtu.be/hqUSUj1jrTg

Progressive by artist: 04-43

Year: 2001

Materials: wood

Dimens. (cm): 12,0 x 7,0 x 34,0