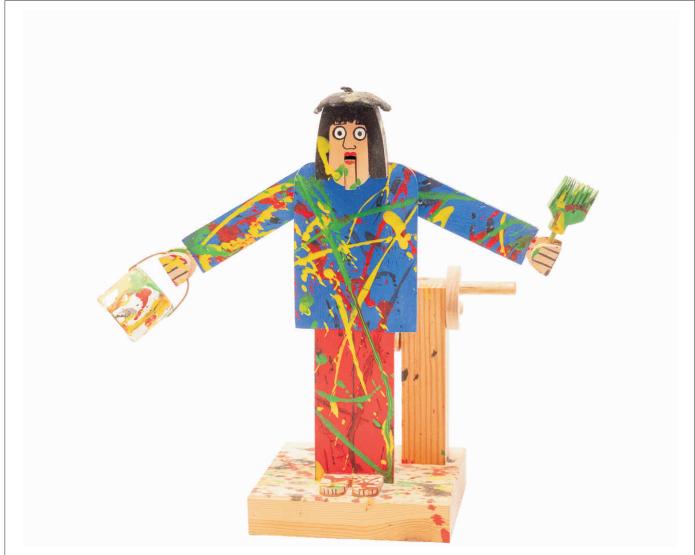

Artist: Peter Markey

Title: Painter

Collection: Automata

MAM inventory No. 2-16

Progressive by artist: 02-16

Year: 2001

Materials: wood

Dimens. (cm): 9,0 x 9,5 x 19,5

Cover: Cardboard box Working condition: Good

Movement: Manual

Video: https://youtu.be/hqUSUj1jrTg

Artist: Neil Hardy Title: Chiken or egg Collection: Automata

MAM inventory No. 2-17

Progressive by artist: 04-22