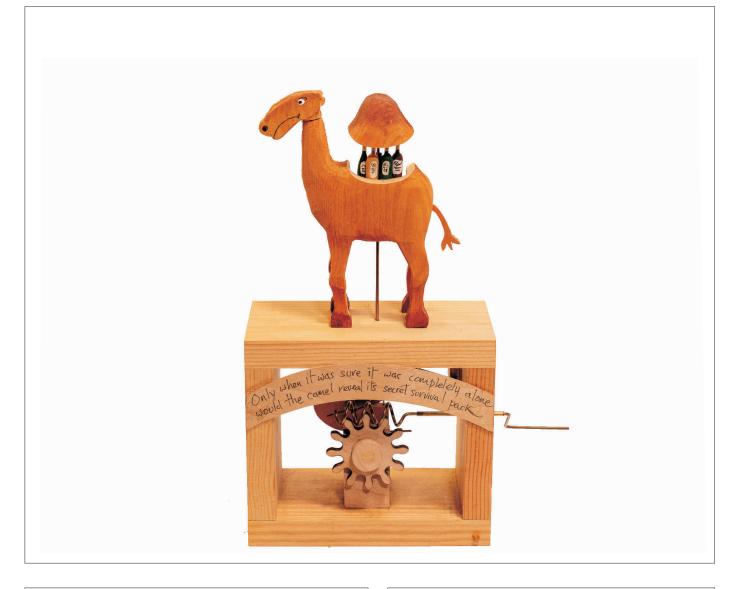

Year: 2007

Materials: wood

Dimens. (cm): 38,0 x 48,0 x 15,0

Cover: Cardboard box Working condition:

Movement: Manual

Video: https://youtu.be/hqUSUj1jrTg

Artist: Neil Hardy Title: Camel secret Collection: Automata

MAM inventory No. 2-18

Progressive by artist: 04-16

Year: 2007

Materials: wood

Dimens. (cm): 18,0 x 7,0 x 24,0

Cover: Cardboard box Working condition: Good

Movement: Manual

Video: https://youtu.be/hqUSUj1jrTg