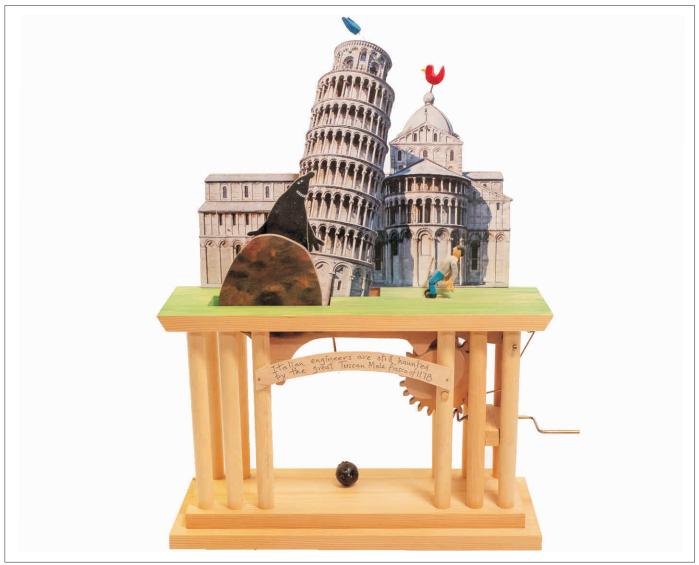

Dimens. (cm): 32,0 x 13,0 x 35,0

Cover: Cardboard box Working condition: Good

Movement: Manual

Video: https://youtu.be/hqUSUj1jrTg

Title: Pisa

Collection: Automata MAM inventory No. 2-21

Progressive by artist: 04-32