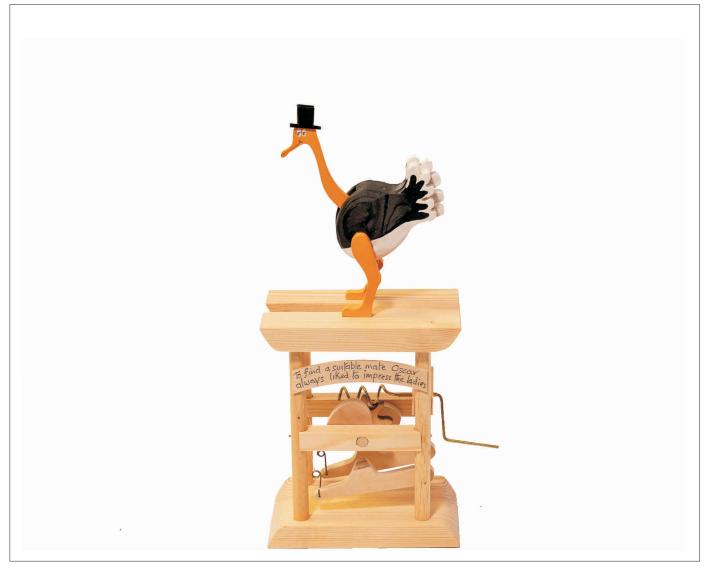

Artist: Neil Hardy Title: Ostrich Oscar Collection: Automata

MAM inventory No. 2-31

Progressive by artist: 04-40

Year: 2008

Materials: wood

Dimens. (cm): 11,0 x 7,0 x 27,0

Cover: Cardboard box Working condition: Good