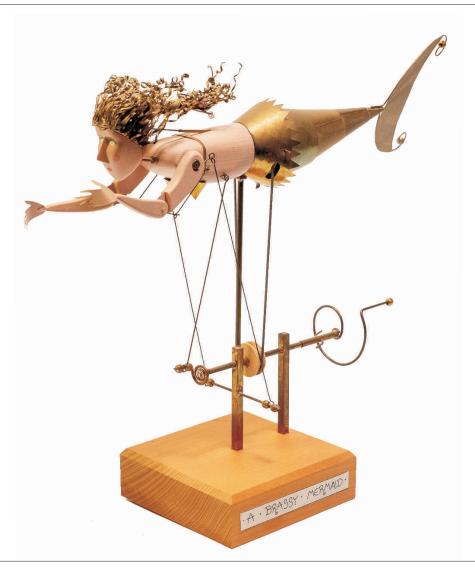

Cover: Cardboard box Working condition: Good

Movement: Manual

Video: https://youtu.be/hqUSUj1jrTg

Artist: Keith Newstead

Title: Mermaid

Collection: Automata

MAM inventory No. 2-14

Progressive by artist: 08-29