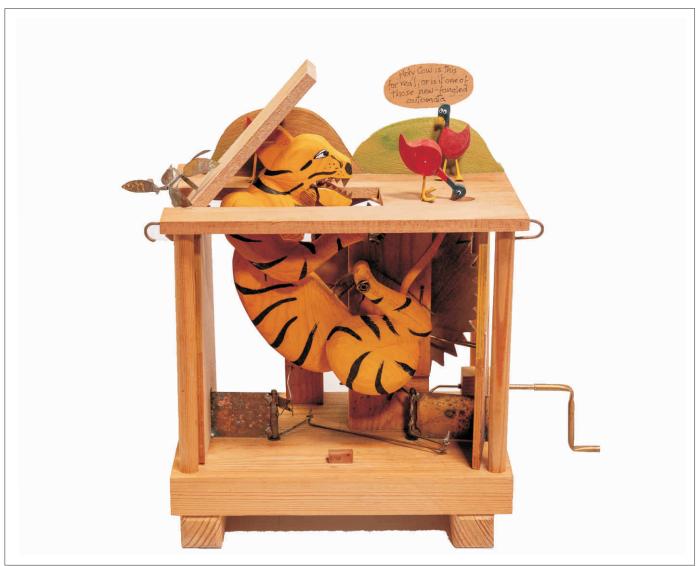

Cover: Cardboard box Working condition: Good

Movement: Manual

Video: https://youtu.be/hqUSUj1jrTg

Artist: Neil Hardy Title: Chiken or egg Collection: Automata

MAM inventory No. 2-17

Progressive by artist: 04-22