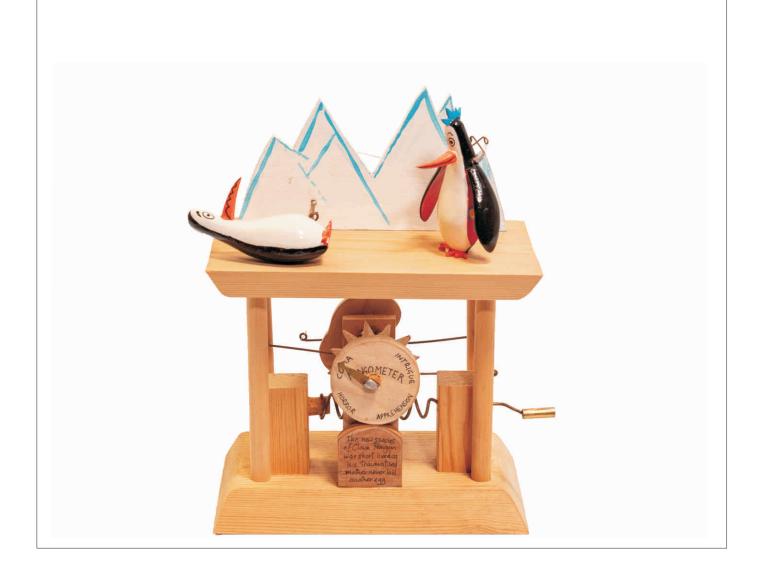

Progressive by artist: 04-38

Year: 1993

Materials: wood

Dimens. (cm): 10,3 x 4,2 x 19,0

Cover: Cardboard box Working condition: Good

Movement: Manual

Video: https://youtu.be/hqUSUj1jrTg

Title: Clown Penguin Collection: Automata

MAM inventory No. 2-30

Progressive by artist: 04-39

Year: 1993

Materials: wood

Dimens. (cm): 15,0 x 8,5 x 19,0

Cover: Cardboard box Working condition: Good

Movement: Manual

Video: https://youtu.be/hqUSUj1jrTg