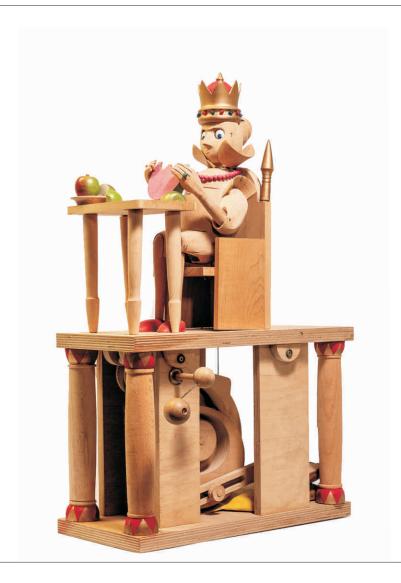

MAM inventory No. 2-2

Progressive by artist: 16-02

Year: 2004

Materials: wood, metal.

Dimens. (cm): 42,0 x 37,0 x 47,0

Cover: Cardboard box Working condition: Good

Movement: Manual

Video: https://youtu.be/hqUSUj1jrTg

Artist: Malcolm Brook Title: Melon Queen Collection: Automata

MAM inventory No. 2-3

Progressive by artist: 16-03

Year: 2004

Materials: wood, metal.

Dimens. (cm): 35,0 x 16,0 x 57,0

Cover: Cardboard box Working condition: Good