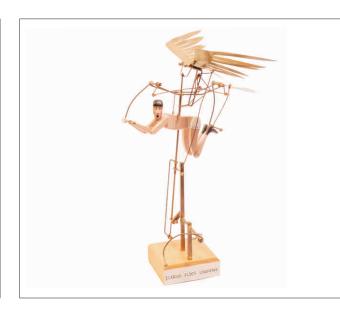

Additional remarks:

Signed Keith Newstead

Artist: Keith Newstead Title: Icarus flies undone Collection: Automata

MAM inventory No. 2-13

Progressive by artist: 08-28

Year: 2008

Materials: metal, wood

Dimens. (cm): 17,0 x 20,0 x 32,0