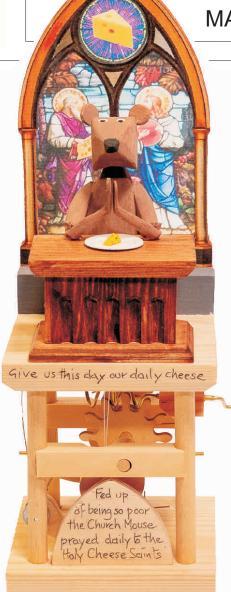

Artist: Neil Hardy Title: Church mouse Collection: Automata

MAM inventory No. 2-23

Progressive by artist: 04-34

Year: 2018

Materials: wood

Dimens. (cm): 9,0 x 9,0 x 27,0

Cover: Cardboard box Working condition: Good