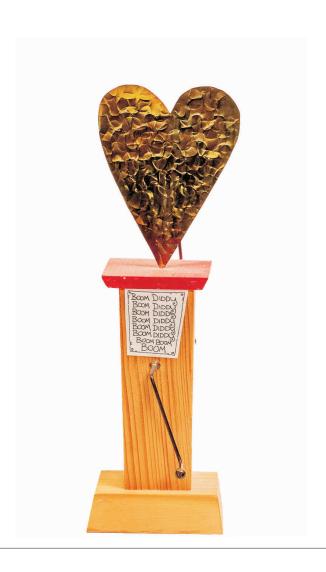

Materials: metal, wood

Dimens. (cm): 19,0 x 10,0 x 25,0

Cover: Cardboard box Working condition: Good

Movement: Manual

Video: https://youtu.be/hqUSUj1jrTg

Artist: Keith Newstead

Title: Boom Diddy Collection: Automata

MAM inventory No. 2-12

Progressive by artist: 08-27

Year: 2008

Materials: metal, wood

Dimens. (cm): 6,0 x 4,5 x 19,0

Cover: Cardboard box Working condition: Good

Movement: Manual

Video: https://youtu.be/hqUSUj1jrTg

Additional remarks:

Signed Keith Newstead

Artist: Keith Newstead Title: Icarus flies undone Collection: Automata

MAM inventory No. 2-13

Progressive by artist: 08-28

Year: 2008

Materials: metal, wood

Dimens. (cm): 17,0 x 20,0 x 32,0