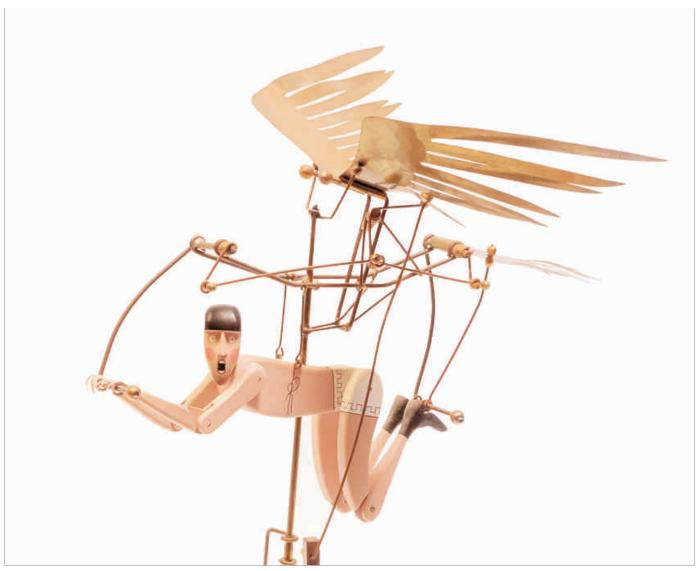

Additional remarks:

Signed Keith Newstead

Artist: Keith Newstead Title: Icarus flies undone Collection: Automata

MAM inventory No. 2-13

Progressive by artist: 08-28

Year: 2008

Materials: metal, wood

Dimens. (cm): 17,0 x 20,0 x 32,0