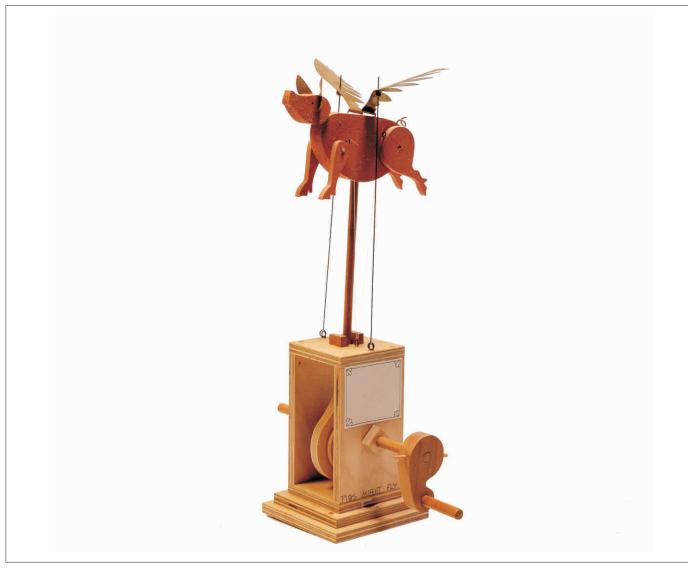

Year: 2008

Materials: metal, wood

Dimens. (cm): 30,0 x 9,0 x 25,0

Cover: Cardboard box Working condition: Good

Movement: Manual

Video: https://youtu.be/hqUSUj1jrTg

Artist: Keith Newstead Title: Pigs might fly Collection: Automata

MAM inventory No. 2-15

Progressive by artist: 08-30

Year: 2008

Materials: metal, wood

Dimens. (cm): 9,0 x 11,0 x 26,0

Cover: Cardboard box Working condition: Good

Movement: Manual

Video: https://youtu.be/hqUSUj1jrTg