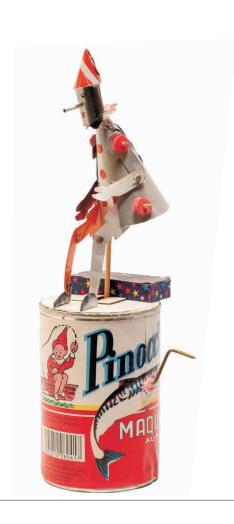

Materials: wood, metal.

Dimens. (cm): 6,0 x 10,0 x 17,0

Cover: Cardboard box Working condition: Good

Movement: Manual

Video: https://youtu.be/hqUSUj1jrTg

Artist: Marina Gigli Title: Pinocchio

Collection: Automata MAM inventory No. 2-9

Progressive by artist: 19-03

Year: 2010

Materials: metal, wood, paper Dimens. (cm): 7,0 x 7,0 x 24,0

Cover: Cardboard box Working condition: Good

Movement: Manual

Video: https://youtu.be/hqUSUj1jrTg

Artist: Marina Gigli