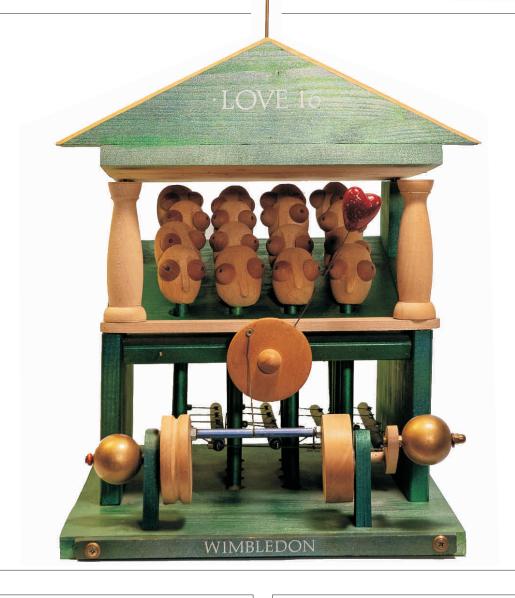

Video: https://youtu.be/hqUSUj1jrTg

Title: Wimbledon

Collection: Automata

MAM inventory No. 2-7

Progressive by artist: 16-07

Year: 2004

Materials: wood, metal.

Dimens. (cm): 33,0 x 40,0 x 57,0

Cover: Cardboard box Working condition: Good

Movement: Manual

Video: https://youtu.be/hqUSUj1jrTg

Title: The heart of the world

Collection: Automata

MAM inventory No. 2-8

Progressive by artist: 16-08

Year: 2004