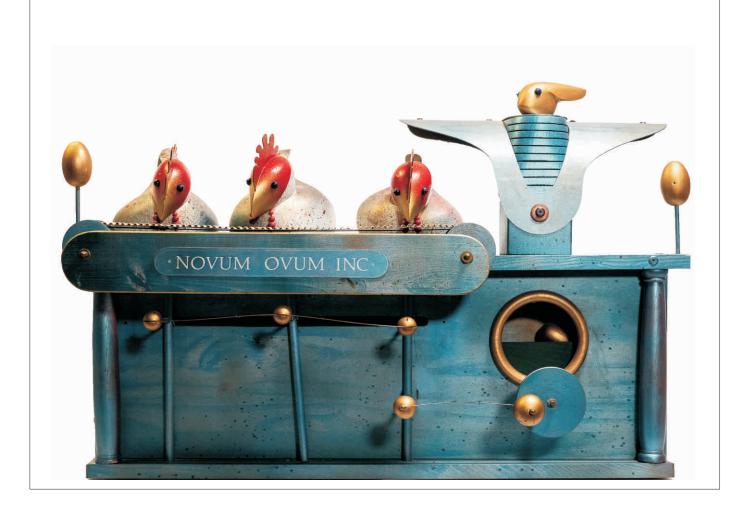

## Artists:

Malcom Brook, Keith Newstead, Marina Gigli, Luca De Pascalis, Peter Markey, Neil Hardy, Mark Horovitz, Juta & Jim Mc Cord

Artist: Malcolm Brook Title: Novum Ovum Collection: Automata

MAM inventory No. 2-1

Progressive by artist: 16-01

Year: 2004

Materials: wood, metal.

Dimens. (cm): 80,0 x 24,0 x 55,0

Cover: Cardboard box Working condition: Good

Movement: Manual

Video: https://youtu.be/hqUSUj1jrTg

Artist: Malcolm Brook Title: Hareyscarey's 1 Collection: Automata