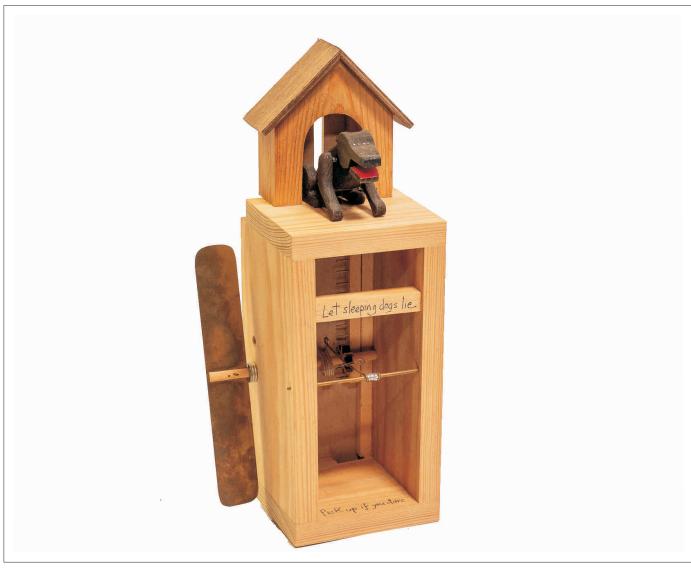

Dimens. (cm): 25,0 x 10,0 x 32,0

Cover: Cardboard box Working condition: Good

Movement: Manual

Video: https://youtu.be/hqUSUj1jrTg

Title: Let sleeping dog lie Collection: Automata

MAM inventory No. 2-25

Progressive by artist: 04-20