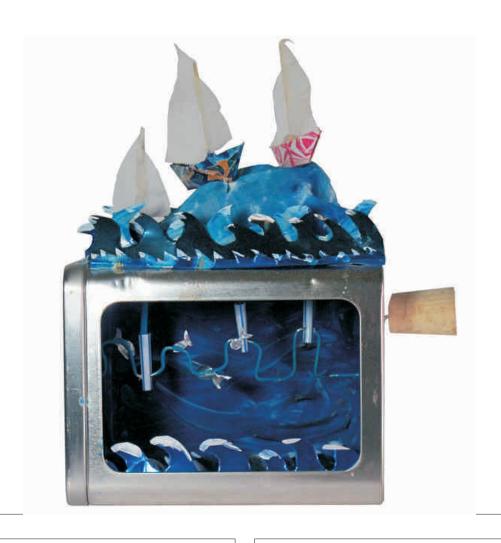

Title: Sea box

Collection: Automata

MAM inventory No. 2-10

Progressive by artist: 19-04

Year: 2015

Materials: metal, wood, paper Dimens. (cm): 13,0 x 10,0 x 19,0

Cover: Cardboard box Working condition: Good