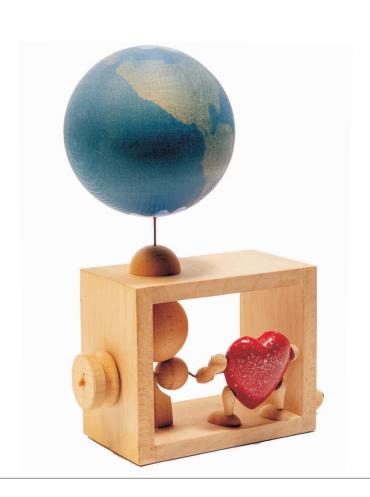

Cover: Cardboard box Working condition: Good

Movement: Manual

Video: https://youtu.be/hqUSUj1jrTg

Title: The heart of the world

Collection: Automata

MAM inventory No. 2-8

Progressive by artist: 16-08

Year: 2004

Materials: wood, metal.

Dimens. (cm): 6,0 x 10,0 x 17,0

Cover: Cardboard box Working condition: Good

Movement: Manual

Video: https://youtu.be/hqUSUj1jrTg

Artist: Marina Gigli Title: Pinocchio

Collection: Automata MAM inventory No. 2-9