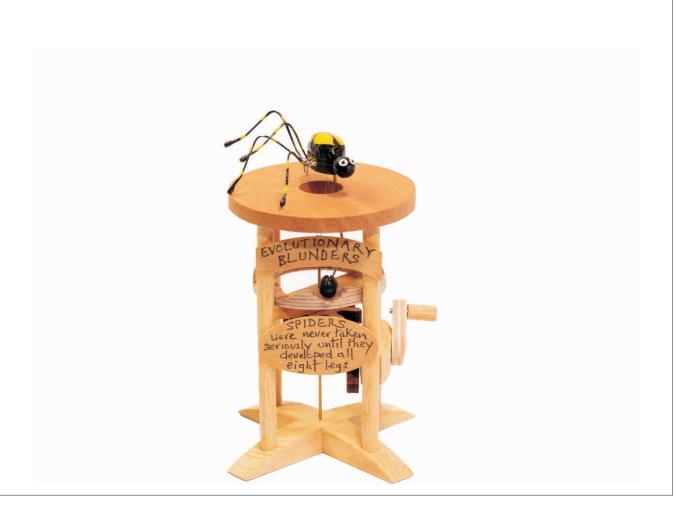

Title: Spider

Collection: Automata

MAM inventory No. 2-41

Progressive by artist: 04-45

Year: 1994

Materials: wood

Dimens. (cm): 7,0 x 7,0 x 12,0

Cover: Cardboard box Working condition: Good

Movement: Manual

Video: https://youtu.be/hqUSUj1jrTg

Artist: Neil Hardy Title: Satsuma Duck Collection: Automata

MAM inventory No. 2-42

Progressive by artist: 04-46

Year: 2017

Materials: wood

Dimens. (cm): 8,0 x 4,0 x 20,0