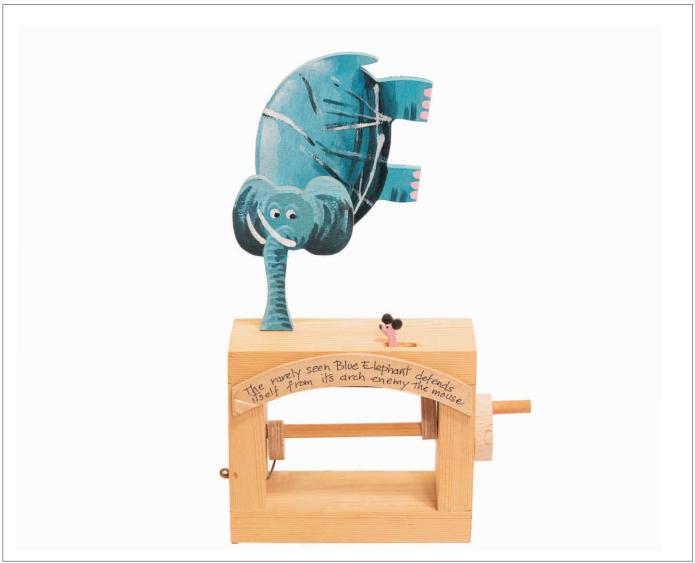

Dimens. (cm): 17,0 x 12,0 x 22,0

Cover: Cardboard box Working condition: Good

Movement: Manual

Video: https://youtu.be/hqUSUj1jrTg

Artist: Neil Hardy Title: Blue Elephant Collection: Automata

MAM inventory No. 2-29