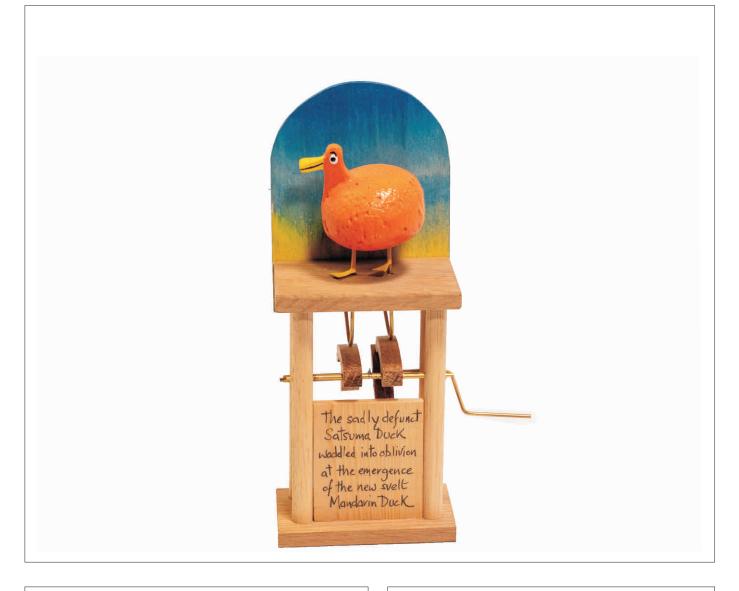

Movement: Manual

Video: https://youtu.be/hqUSUj1jrTg

Artist: Neil Hardy Title: Satsuma Duck Collection: Automata

MAM inventory No. 2-42

Progressive by artist: 04-46

Year: 2017

Materials: wood

Dimens. (cm): 8,0 x 4,0 x 20,0

Cover: Cardboard box Working condition: Good

Movement: Manual

Video: https://youtu.be/hqUSUj1jrTg

Artist: Juta & Jim McCord

Title: Camera Shy Collection: Automata

MAM inventory No. 2-43

Progressive by artist: 25-01