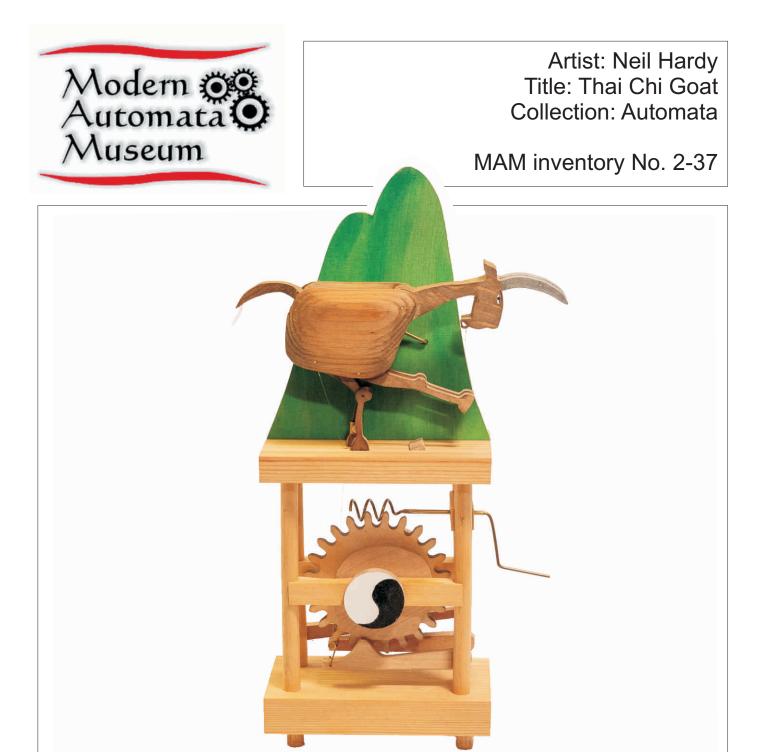

il Hardy Title: Moose code Collection: Automata

MAM inventory No. 2-34



Progressive by artist: 04-15

Year: 2001

Materials: wood

Dimens. (cm): 26,0 x 9,0 x 37,0

Cover: Cardboard box Working condition: Good

Movement: Manual

Video: https://youtu.be/hqUSUj1jrTg



Title: Toucan

Collection: Automata

MAM inventory No. 2-35



Progressive by artist: 04-42

Year:

Materials: wood

Dimens. (cm): 27,0 x 9,0 x 7,0

Cover: Cardboard box Working condition: Good

Movement: Manual

Video: https://youtu.be/hqUSUj1jrTg



Artist: Neil Hardy Title: Crocodile

Collection: Automata

MAM inventory No. 2-36



Progressive by artist: 04-21

Year: 2001

Materials: wood

Dimens. (cm): 33,0 x 17,0 x 7,0

Cover: Cardboard box Working condition: Good

Movement: Manual

Video: https://youtu.be/hqUSUj1jrTg



Progressive by artist: 04-43

Year: 2001

Materials: wood

Dimens. (cm): 12,0 x 7,0 x 34,0

Cover: Cardboard box Working condition: Good

Movement: Manual

Video: https://youtu.be/hqUSUj1jrTg



Title: Hen Pecked Dog Collection: Automata

MAM inventory No. 2-38



Progressive by artist: 04-18

Year: 2001

Materials: wood

Dimens. (cm): 17,0 x 19,0 x 10,0

Cover: Cardboard box Working condition: Good

Movement: Manual

Video: https://youtu.be/hqUSUj1jrTg



Artist: Neil Hardy Title: Leopard

Collection: Automata

MAM inventory No. 2-39



Progressive by artist: 04-14

Year: 2001

Materials: wood

Dimens. (cm): 14,0 x 7,0 x 20,0

Cover: Cardboard box Working condition: Good

Movement: Manual

Video: https://youtu.be/hqUSUj1jrTg



Artist: Neil Hardy Title: Vampire Bat Collection: Automata