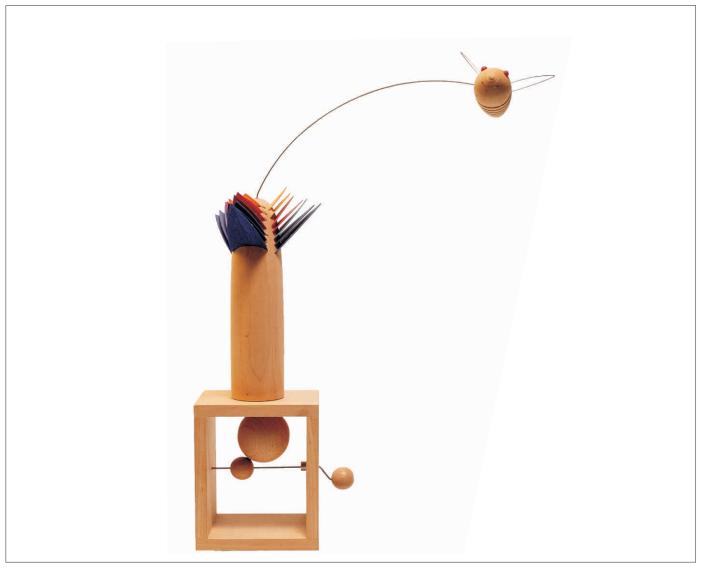

Progressive by artist: 16-05

Year: 2004

Materials: wood, metal.

Dimens. (cm): 27,0 x 27,0 x 38,0

Cover: Cardboard box Working condition: Good

Movement: Manual

Video: https://youtu.be/hqUSUj1jrTg

Title: Bee

Collection: Automata

MAM inventory No. 2-6

Progressive by artist: 16-06

Year: 2004

Materials: wood, metal.

Dimens. (cm): 7,0 x 7,0 x 27,0

Cover: Cardboard box Working condition: Good

Movement: Manual