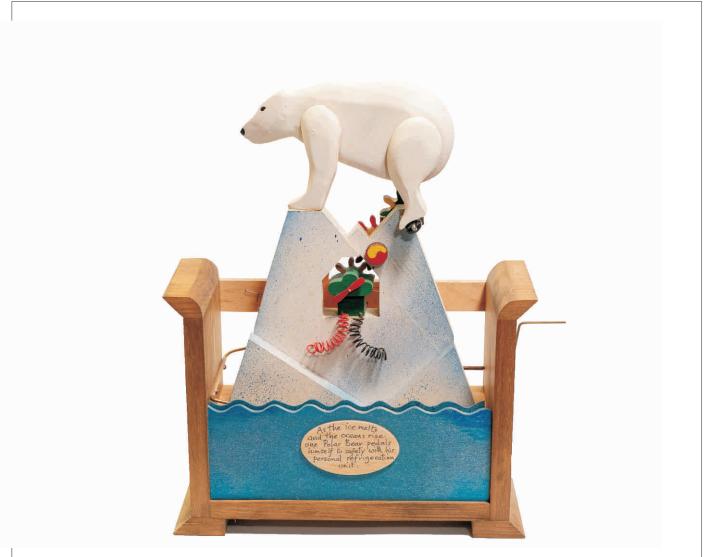

Movement: Manual

Video: https://youtu.be/hqUSUj1jrTg

Artist: Neil Hardy Title: Polar bear

Collection: Automata

MAM inventory No. 2-24

Progressive by artist: 04-35

Year: 2016

Materials: wood