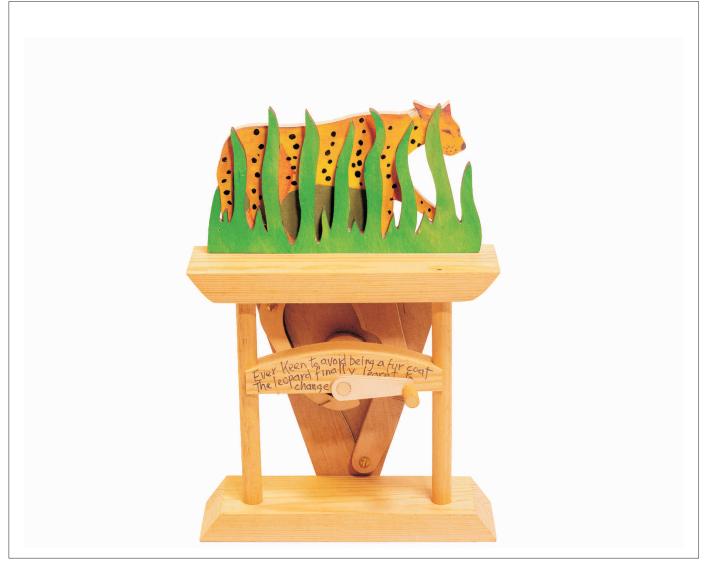

Dimens. (cm): 17,0 x 19,0 x 10,0

Cover: Cardboard box Working condition: Good

Movement: Manual

Video: https://youtu.be/hqUSUj1jrTg

Artist: Neil Hardy Title: Leopard

Collection: Automata

MAM inventory No. 2-39

Progressive by artist: 04-14

Year: 2001

Materials: wood

Dimens. (cm): 14,0 x 7,0 x 20,0

Cover: Cardboard box Working condition: Good

Movement: Manual

Video: https://youtu.be/hqUSUj1jrTg

Artist: Neil Hardy Title: Vampire Bat Collection: Automata