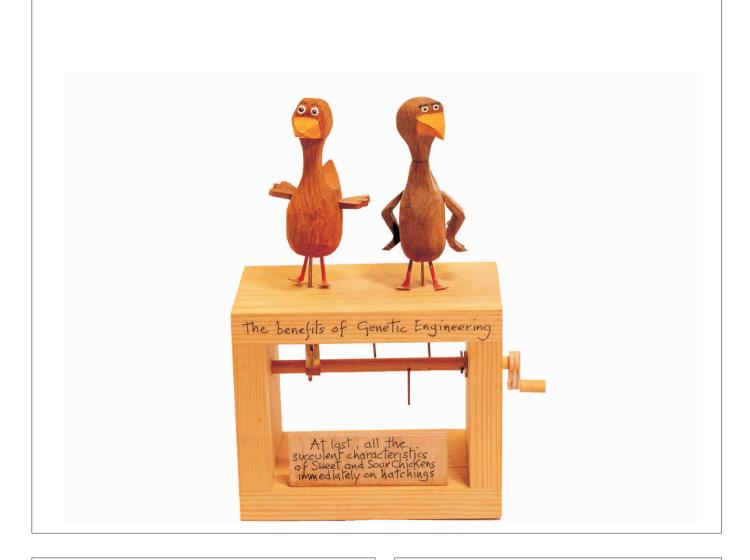

Title: Sweet and sour chikens

Collection: Automata

MAM inventory No. 2-19

Progressive by artist: 04-17

Year: 2007

Materials: wood

Dimens. (cm): 14,0 x 19,0 x 7,0

Cover: Cardboard box Working condition: Good