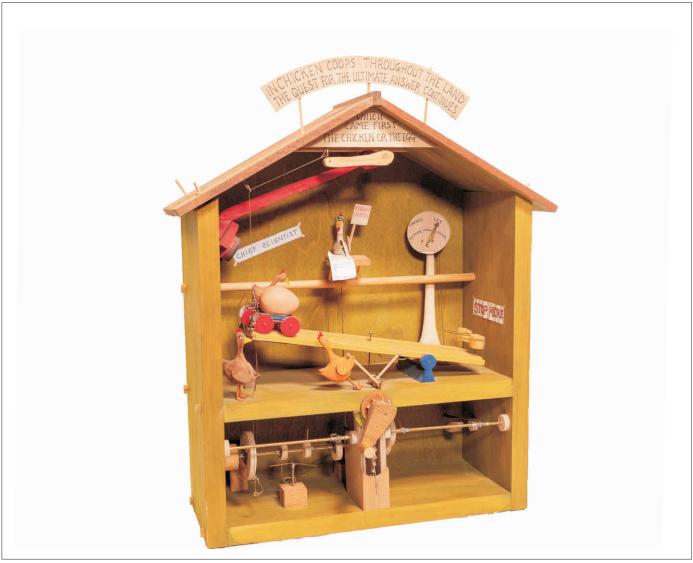

Cover: Cardboard box Working condition: Good

Movement: Manual

Video: https://youtu.be/hqUSUj1jrTg

Artist: Neil Hardy Title: Chiken or egg Collection: Automata

MAM inventory No. 2-17

Progressive by artist: 04-22

Year: 2007

Materials: wood

Dimens. (cm): 38,0 x 48,0 x 15,0

Cover: Cardboard box Working condition:

Movement: Manual

Video: https://youtu.be/hqUSUj1jrTg

Artist: Neil Hardy Title: Camel secret Collection: Automata