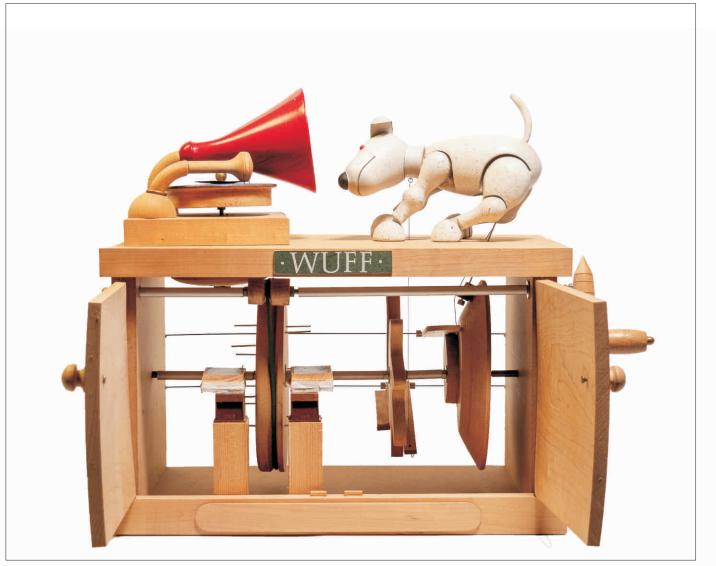

Movement: Manual

Video: https://youtu.be/hqUSUj1jrTg

Title: Wuff

Collection: Automata

MAM inventory No. 2-4

Progressive by artist: 16-04

Year: 2004

Materials: wood, metal.

Dimens. (cm): 43,0 x 35,0 x 22,0

Cover: Cardboard box Working condition: Good

Movement: Manual

Video: https://youtu.be/hqUSUj1jrTg

Title: Heroes of a scrambled world

Collection: Automata

MAM inventory No. 2-5