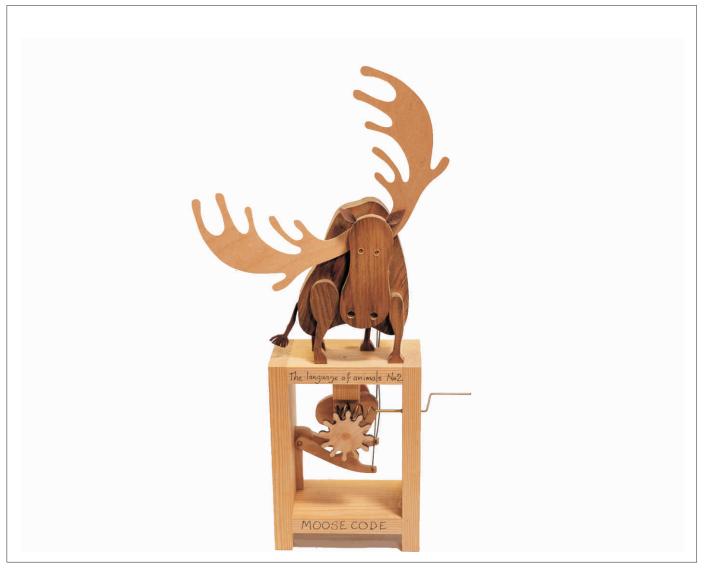

Progressive by artist: 04-41

Year: 2010

Materials: wood

Dimens. (cm): 17,0 x 7,0 x 24,0

Cover: Cardboard box Working condition: Good

Movement: Manual

Video: https://youtu.be/hqUSUj1jrTg

Artist: Neil Hardy Title: Moose code Collection: Automata

MAM inventory No. 2-34

Progressive by artist: 04-15

Year: 2001

Materials: wood

Dimens. (cm): 26,0 x 9,0 x 37,0

Cover: Cardboard box Working condition: Good

Movement: Manual

Video: https://youtu.be/hqUSUj1jrTg