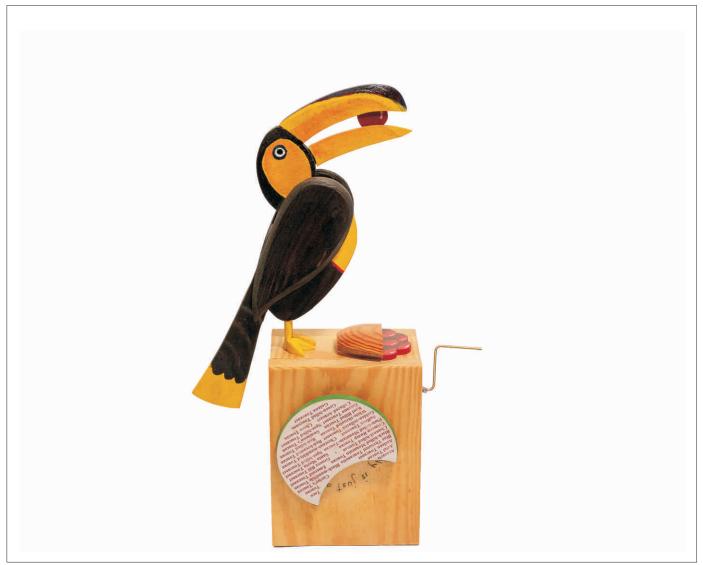

Title: Toucan

Collection: Automata

MAM inventory No. 2-35

Progressive by artist: 04-42

Year:

Materials: wood

Dimens. (cm): 27,0 x 9,0 x 7,0

Cover: Cardboard box Working condition: Good

Movement: Manual

Video: https://youtu.be/hqUSUj1jrTg

Artist: Neil Hardy Title: Crocodile

Collection: Automata

MAM inventory No. 2-36

Progressive by artist: 04-21

Year: 2001

Materials: wood