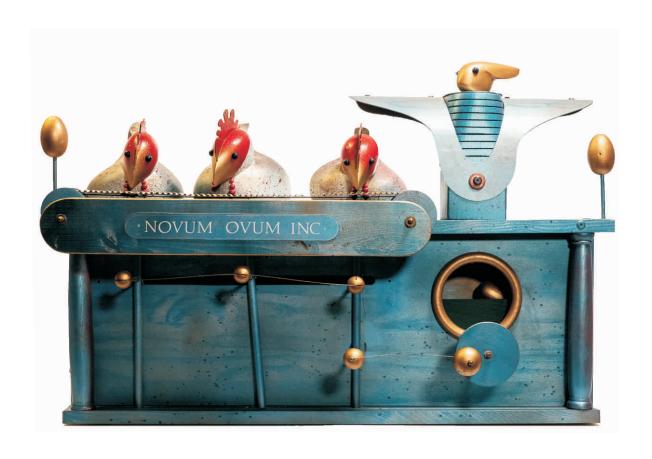

## Artists:

Malcom Brook, Keith Newstead, Marina Gigli, Luca De Pascalis, Peter Markey, Neil Hardy, Mark Horovitz, Juta & Jim Mc Cord

Artist: Malcolm Brook Title: Novum Ovum Collection: Automata

MAM inventory No. 2-1

Progressive by artist: 16-01

Year: 2004

Materials: wood, metal.

Dimens. (cm): 80,0 x 24,0 x 55,0

Cover: Cardboard box Working condition: Good

Movement: Manual

Video: https://youtu.be/hqUSUj1jrTg

Artist: Malcolm Brook Title: Hareyscarey's 1 Collection: Automata