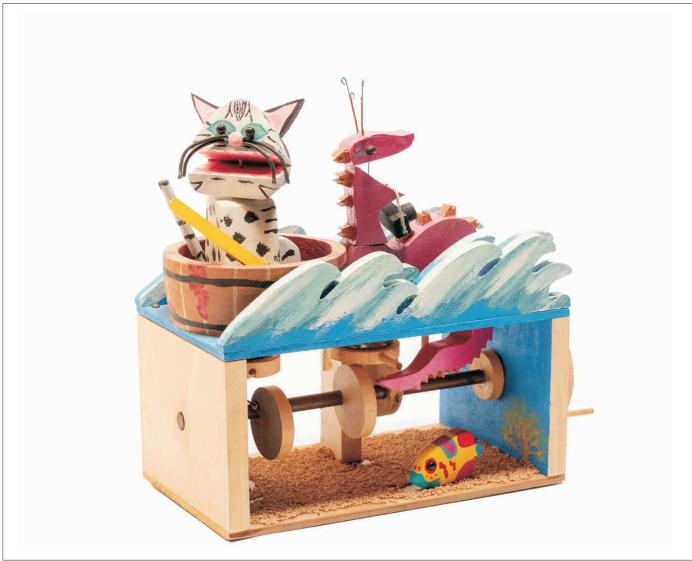

Dimens. (cm): 43,0 x 35,0 x 22,0

Cover: Cardboard box Working condition: Good

Movement: Manual

Video: https://youtu.be/hqUSUj1jrTg

Title: Heroes of a scrambled world

Collection: Automata

MAM inventory No. 2-5

Progressive by artist: 16-05

Year: 2004

Materials: wood, metal.

Dimens. (cm): 27,0 x 27,0 x 38,0

Cover: Cardboard box Working condition: Good

Movement: Manual

Video: https://youtu.be/hqUSUj1jrTg

Title: Bee