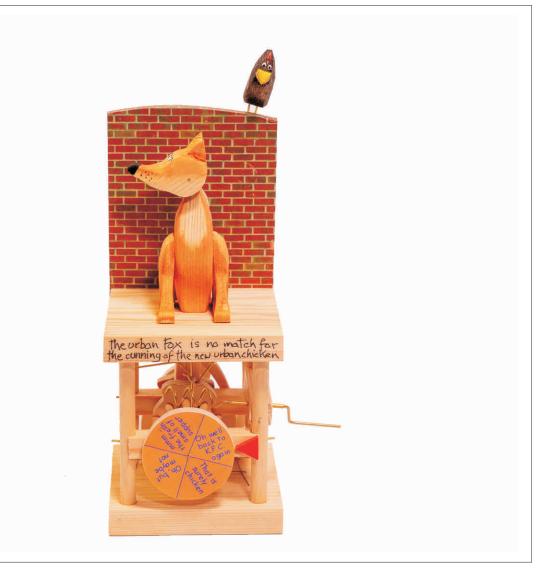

Year: 2015

Materials: wood

Dimens. (cm): 33,0 x 12,0 x 43,0

Cover: Cardboard box Working condition: Good

Movement: Manual

Video: https://youtu.be/hqUSUj1jrTg

Artist: Neil Hardy Title: Urban fox

Collection: Automata

MAM inventory No. 2-22

Progressive by artist: 04-33

Year: 2018

Materials: wood

Dimens. (cm): 9,0 x 9,0 x 24,0

Cover: Cardboard box Working condition: Good

Movement: Manual

Video: https://youtu.be/hqUSUj1jrTg